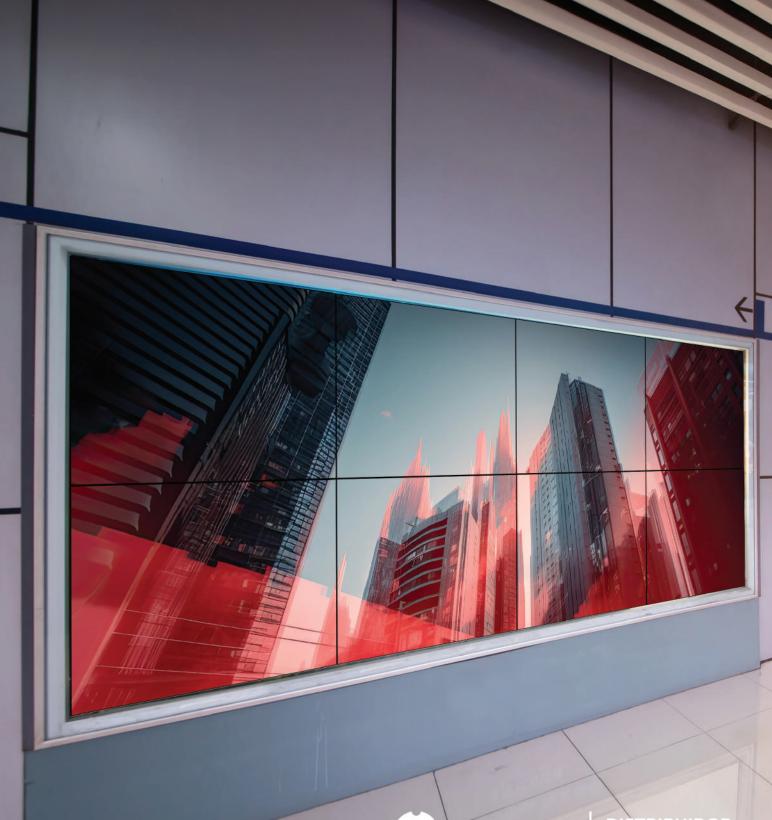

## 49" / 55"

Resolution: 1920x1080 (FHD)
Brightness: 500 cd/m<sup>2</sup>

Operation: 24/7
Bezel to Bezel:

49: 3.5 mm

55: 3.5 / 1.8 / 0.88 mm

Haze: 25%

Create a powerful visual experience with Vestel's LCD video wall. Illustrate video content more smoothly with the least amount of visual interference.