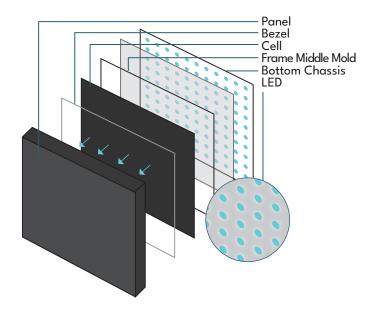

Real Ultra HD Resolution

Get real UHD resolution with large size video wall displays.

High Haze Panel

Create a seamless and striking visual experience with high haze LCD video wall displays. Increase the content visibility and text readability with 25% high haze panels, even in lighting conditions.

Ultra / Extra / Razor Narrow Bezel

Reduce the gap between each display. Vestel's designs help to create a seamless overall on-screen image with 3.5 mm, 1.8 mm and 0.88 mm bezel to bezel gaps.

**OPS** Compatibility