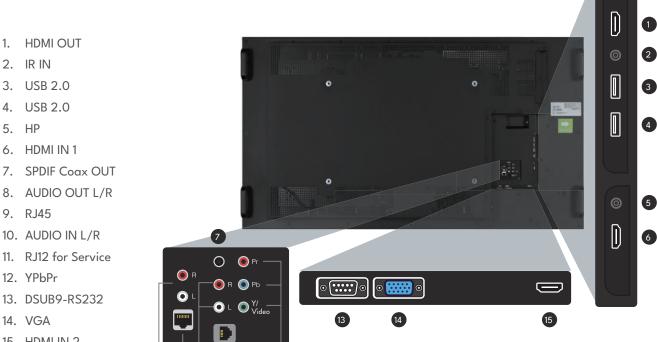

- 15. HDMI IN 2

https://www.vestelvisualsolutions.com/eu/products/lcd-video-walls

For further information about products specifications please scan the QR code.

Avda. Fuente Nueva, 12. 28703 San Sebastián de los Reyes - Madrid - España Tel.: +34 916588760. Fax: +34 916588769