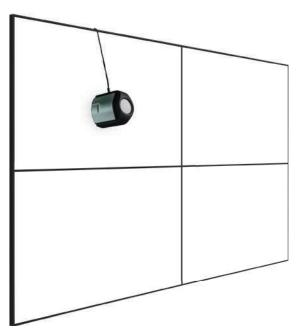

Add an optional OPS slot for LCD video walls to disable the usage of external media player. Connect the OPS to first display with HDMI/DP, and perform HDMI/DP daisy chain structure between the video wall elements.

Daisy Chain with Display Port or HDMI Option

Reduce cost and maximize video quality with using Display Port 1.2a or HDMI 2.0. Vestel offers a daisy chain solution that cuts the cost of installation, cabling and maintenance.