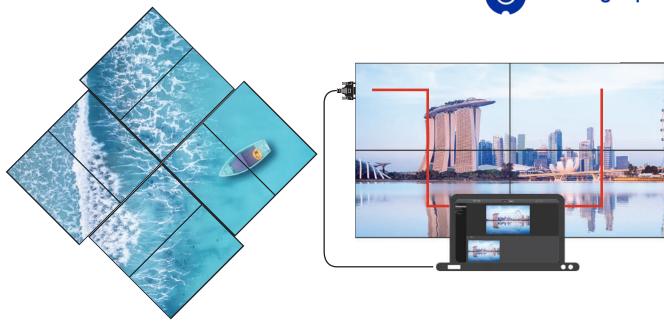

Landscape and Portrait Mode

Use video wall displays with landscape or portrait mode. Vestel's 24/7 professional displays not only allow for installation in portrait mode, but also for additional display protection. The displays' Pixel Shifting feature reduces the risk of any on-screen image sticking.

Video Wall Controller Tool

Ease to use of LCD video walls with Video Wall Controller Tool. Remote control by IR Simulation or LAN/RS232 Control, Video and Picture rotation for Informal Layouts on one tool.