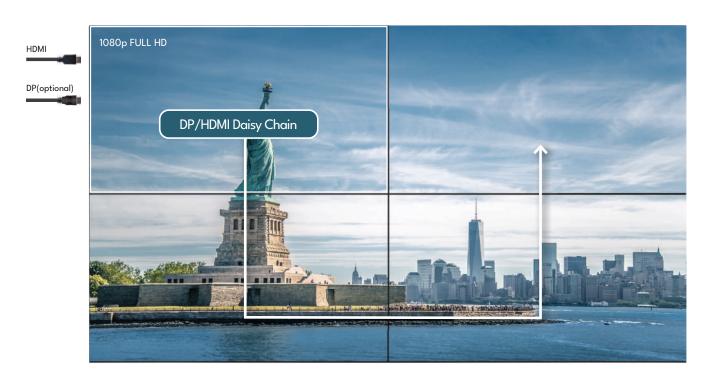

Add an optional OPS slot for LCD video walls to disable the usage of external media player. Connect the OPS to first display with HDMI/DP, and perform HDMI/DP daisy chain structure between the video wall elements.

Daisy Chain with Display Port or HDMI Option

Reduce cost and maximize video quality with using Display Port 1.2a or HDMI 2.0. Vestel offers a daisy chain solution that cuts the cost of installation, cabling and maintenance.