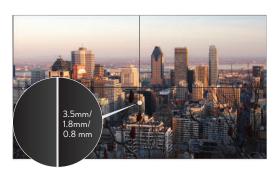

Ultra / Extra / Razor Narrow Bezel

Reduce the gap between each display. Vestel's designs help to create a seamless overall on-screen image with 3.5 mm, 1.8 mm and 0.88 mm bezel to bezel gaps.

**OPS** Compatibility