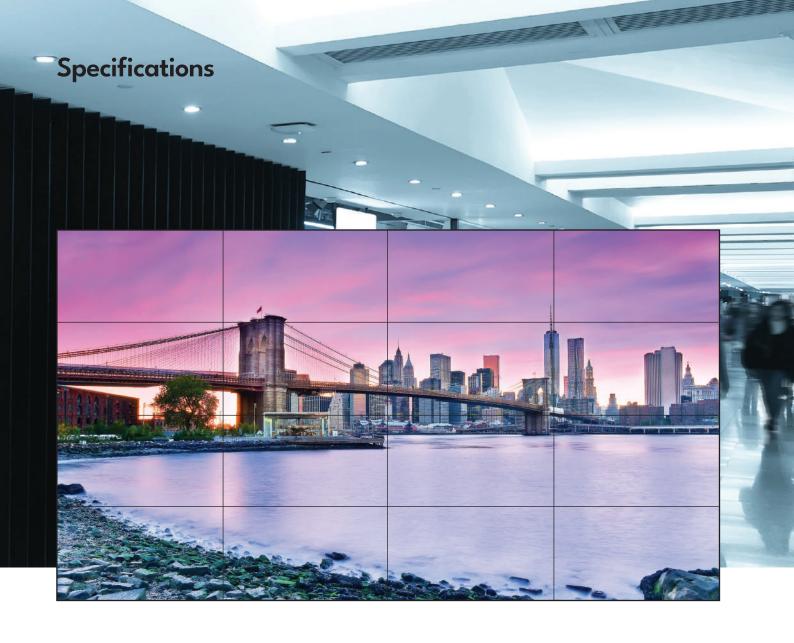

## 49" / 55"

Resolution: 1920x1080 (FHD)
Brightness: 500 cd/m<sup>2</sup>

Operation: 24/7
Bezel to Bezel:

49: 3.5 mm

55: 3.5 / 1.8 / 0.88 mm

Haze: 25%

Create a powerful visual experience with Vestel's LCD video wall. Illustrate video content more smoothly with the least amount of visual interference.

Real Ultra HD Resolution

Get real UHD resolution with large size video wall displays.

High Haze Panel

Create a seamless and striking visual experience with high haze LCD video wall displays. Increase the content visibility and text readability with 25% high haze panels, even in lighting conditions.