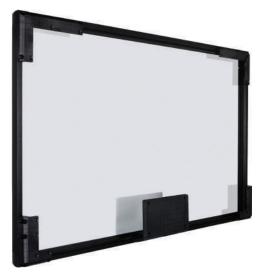

# Touch Overlay

Signage displays can be equipped with touch functionality with Touch Overlay accessory. With the help of SoC and touch overlay you can also use displays as PCless Touch Monitor by installing HTML based programs.