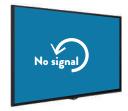

**Signal Failover** 

Our displays have a protection for "No Signal". If the source is disconnected, the display will either show your customized banner or search for any other signal from video sources. Since blank screen is the worst case scenario for advertisement, failover is one of the critical feature in our signage displays.