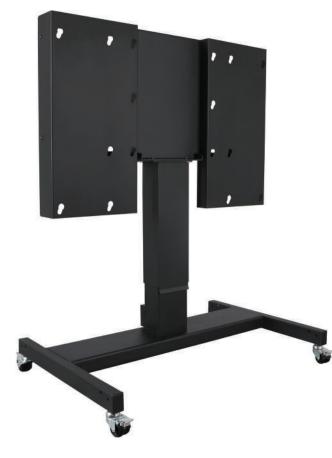

# Motorized Stand

You will be able to make use of our adjustable motorized stands together with our signage products.

https://www.vestelvisualsolutions.com/eu-en/digital-signage-displays

For further information about products specifications **please scan the QR code.** 