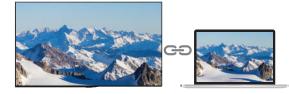

Using either Microsoft Wireless Display Adaptor or Android Screen Sharing functions on Windows and Android devices, you can mirror screen to the display using embedded wireless display capabilities without using any external devices or cables.