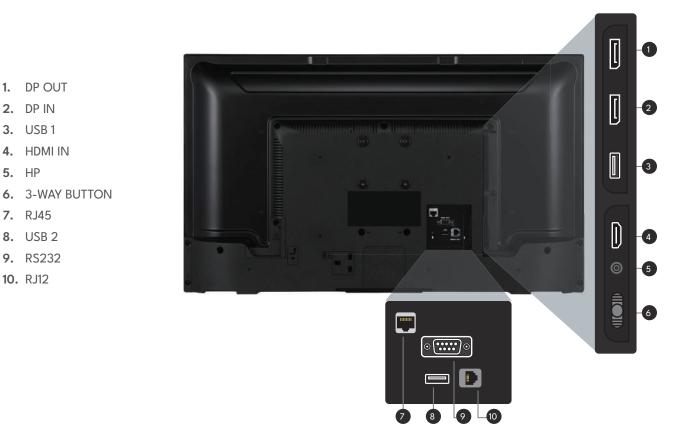

### 32"

2. DP IN 3. USB 1

5. HP

**7.** RJ45

8. USB 2

**9.** RS232

10. RJ12

Resolution: 1920x1080 (FHD) Brightness: EA32: 350 cd/m<sup>2</sup> EL32: 450 cd/m<sup>2</sup> Operation: EA32: 16/7 EL32: 24/7