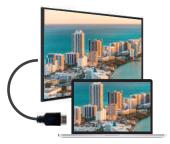

Using either Microsoft Wireless Display Adaptor or Android Screen Sharing functions on Windows and Android devices, you can mirror screen to the display using embedded wireless display capabilities without using any external devices or cables.