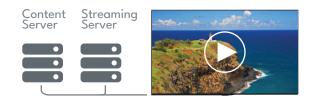

#### **IP Streaming Support**

Our processors in the displays make it easier to manage content through many devices. IP video streaming protocols such as RTSP/RTP/HLS and UDP Multicast are supported for real-time content streaming. So that, live broadcasts can be displayed in this way.