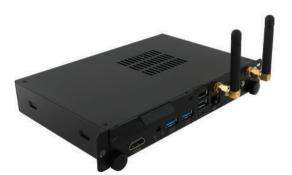

# Plugin OPS Module

Vestel's pluggable processors (OPS) are designed to give extra computational power to our displays.