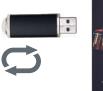

#### **USB** Autoplay

USB Autoplay makes content playing more effortless for the customers. The ready to play USB with various media contents can be played as pluged in the USB slot without any need of setup requirements.