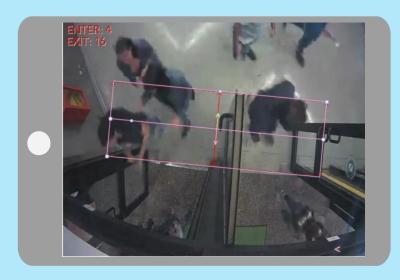

## **AI-PEOPLE**

AI-PEOPLE is the video analytics app to count people at the gates. The app doesn't limit the number of virtual sensors and can count multiple crossings in the same or different directions (using one sensor per direction), as well as people with backpacks, luggage or shopping trolleys.

The app is available in two versions: AI-PEOPLE, based on traditional video analytics algorithms that can work both indoor and outdoor, and AI-PEOPLE-DEEP using the most advanced detection algorithms based on deep learning capable of achieving an accuracy of 98% and designed only for indoor environments. Both apps require the use of a camera positioned in the top view.