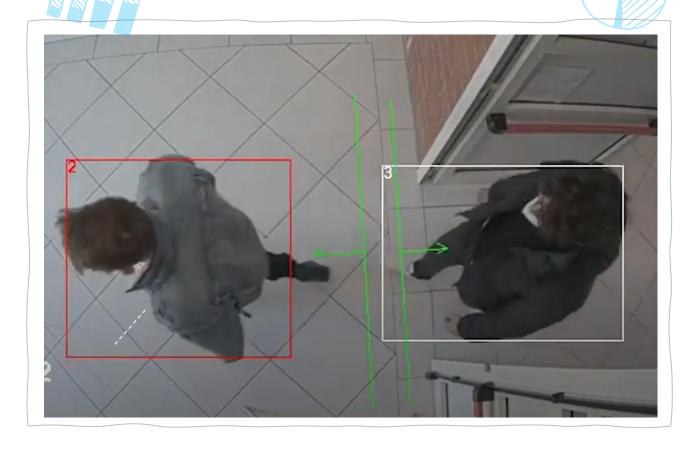

## **AI-PEOPLE**

AI-PEOPLE is the video analytics app to count people at the gates. The app doesn't limit the number of virtual sensors and can count multiple crossings in the same or different directions (using one sensor per direction), as well as people with backpacks, luggage or shopping trolleys.

The app is available in two versions: AI-PEOPLE, based on traditional video analytics algorithms that can work both indoor and outdoor, and AI-PEOPLE-DEEP using the most advanced detection algorithms based on deep learning capable of achieving an accuracy of 98% and designed only for indoor environments. Both apps require the use of a camera positioned in the top view.

#### AI-PEOPLE USE CASE

AI-PEOPLE is the video analytics solution designed to meet the needs of marketers. It can be used in buildings, museums, restaurants, shops, malls, airports and parks, but more generally in all those situations where it is essential to estimate the number of visitors over the of time.