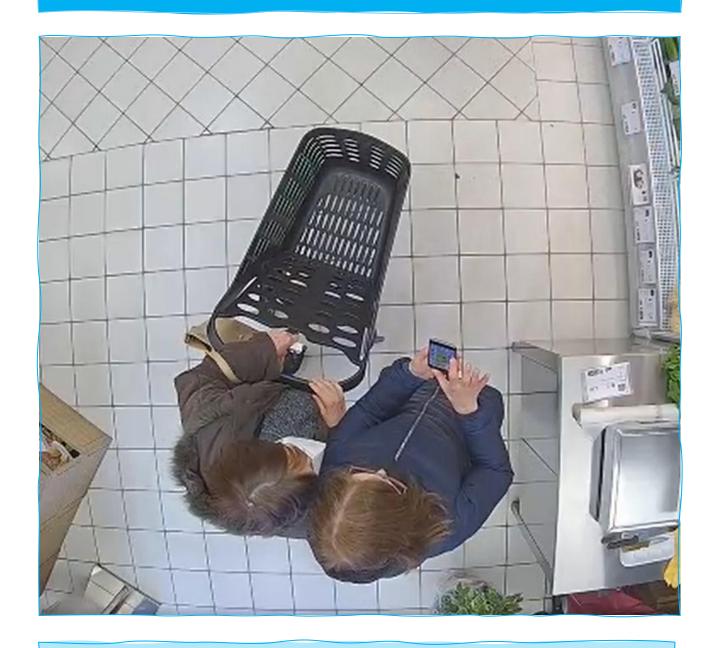

## **AI-PEOPLE**

AI-PEOPLE is the video analytics app to count people at the gates. The app doesn't limit the number of virtual sensors and can count multiple crossings in the same or different directions (using one sensor per direction), as well as people with backpacks, luggage or shopping trolleys.

The app is available in two versions: AI-PEOPLE, based on traditional video analytics algorithms that can work both indoor and outdoor, and AI-PEOPLE-DEEP using the most advanced detection algorithms based on deep learning capable of achieving an accuracy of 98% and designed only for indoor environments. Both apps require the use of a camera positioned in the top view.