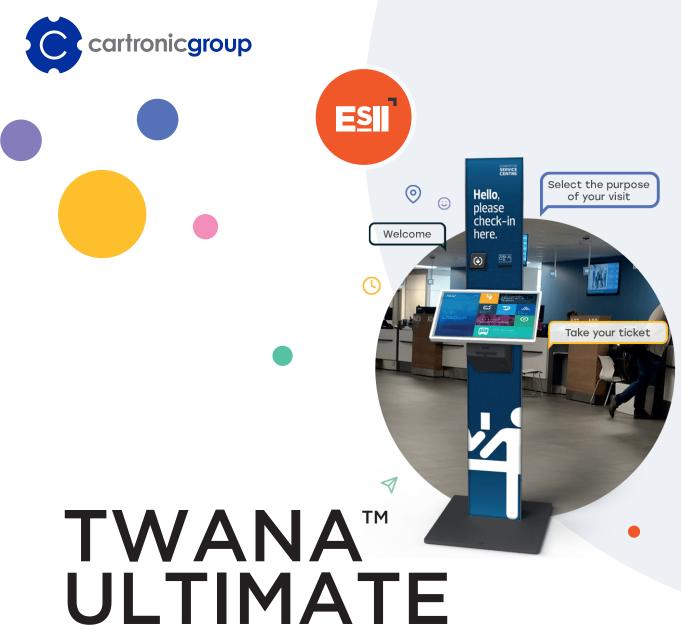

**Multifunctional customer reception kiosk** 

The multifunction Twana <sup>™</sup> Ultimate kiosk is part of our solution for customer reception management. Combining design, robustness, performance and ease of use, it offers a real image of customer relationship.

The Twana <sup>™</sup> Ultimate allows you to know customer need, identify an incoming appointment, enter information (forms), take a ticket and direct your visitors easily. It integrates seamlessly into your reception environment and enables effective communication with its customizable design.

The kiosk comes with visual displays matching your requests to easily start your system and you have **the configuration tools to fully customize your scenario reception**.

IDENTIFICATION OF APPOINTMENTS BY RFID (CARD READING, BAR CODE, OR CODE ENTRY)

ENHANCED COMMUNICATION

FULLY CUSTOMIZABLE BROWSING

EASY MAINTENANCE