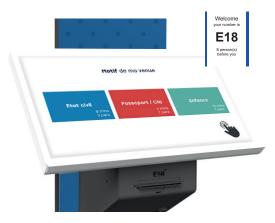

The kiosk comes with visual displays matching your requests to easily start your system and you have **the configuration tools to fully customize your scenario reception**.

IDENTIFICATION OF APPOINTMENTS BY RFID (CARD READING, BAR CODE, OR CODE ENTRY)

. Language selection for

. Staff selection

messages

the screens and tickets

. Dynamic advertising ads

. Waiting conditions

- . Customizable call tickets
- . Information tickets
- (opening hours, documents to provide, maps ...)