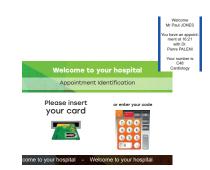

The kiosk comes with visual displays matching your requests to easily start your system and you have **the configuration tools to fully customize your scenario reception**.

IDENTIFICATION OF APPOINTMENTS BY RFID (CARD READING, BAR CODE, OR CODE ENTRY)

ENHANCED COMMUNICATION

FULLY CUSTOMIZABLE BROWSING

EASY MAINTENANCE