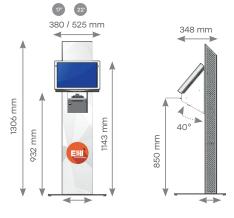

## **TECHNICAL FEATURES**

- . Stand weight: 21kg
- . Backlit signage weight: 5,3kg
- . Simple signage weight: 3,6kg . 20/10 steel
- . Unbreakable Plexiglas® cover

- . Identification of appointments by bar code scan (optional), card reading (optional) or code entry or code entry
- . Visitor with appointments geolocation by scanning their barcode
- . Real time modification