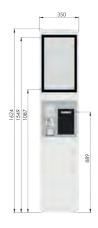

## **Interactive Multifonction Kiosk**

The "Stela" kiosk is an integral part of our reception management solution. Thanks to its many features (22-inch screen with webcam, QR code reader, payment terminal, card reader, printer, etc.), this kiosk will ensure the complete reception of your visitors in the simplest possible way as soon as they arrive.

The terminal is delivered already assembled and equipped to save you time. Its new sleeker, thinner and taller design allows it to attract attention and facilitate all the steps of your visitors' journey.

## **TECHNICAL CHARACTERISTICS**

. Weight: approx. 42kg

### DISPLAY:

. Resolution: 1920x1080

. Brightness: 250cd/m2 . Contrast: 1000:1

. Angle: 178° x 178° . . Technology : P-Cap

. Multitouch : 10 points . 22 inches