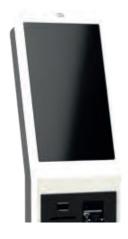

# **FEATURES**

- . 22» screen, projected capacitive multi-touch technology.
- . Ultra-fast high resolution printing (up to 3545 tickets per roll)
- . Auto loading and easy loading
- . Dynamic and customizable
- . Card recognition (smart card, ID...)
- . Direct or indirect discussion via the webcam
- . Identification of appointments
- . Call and information ticket (opening hours, documents to be provided, maps, etc.)
- . Payment
- . Natural ventilation
- . Cable entry at the bottom rear or below

Videoconference with webcam

Kiosk with payment

Appointment identification