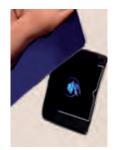

# **FEATURES**

- . 22» screen, projected capacitive multi-touch technology.
- . Ultra-fast high resolution printing (up to 3545 tickets per roll)
- . Auto loading and easy loading
- . Dynamic and customizable
- . Card recognition (smart card, ID...)
- . Direct or indirect discussion via the webcam
- . Identification of appointments
- . Call and information ticket (opening hours, documents to be provided, maps, etc.)
- . Payment
- . Natural ventilation
- . Cable entry at the bottom rear or below

Videoconference with webcam

Kiosk with payment

Appointment identification