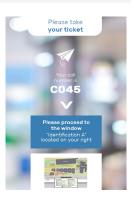

Language selection for screens and ticket

Paper or digital ticket

Visitor orientation

Identification by QRCode scan