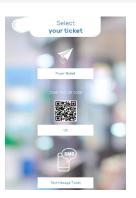

Language selection for screens and ticket

Paper or digital ticket

Visitor orientation

Identification by QRCode scan