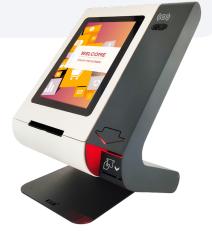

The Keo™ kiosk is part of our customer experience solution. This new generation of interactive kiosk benefits of ESII's innovation: it is ultra-easy to use and set up.

Keo™ with its curved design is resolutely modern to lead the queuing solutions in a new era focused on the customer experience. It allows to identify, direct and print tickets easily thanks a plug & play system.

# **FEATURES**

- . 10.1 'touch screen
- . Compatible QRCode reader
- . Multilingual (Orion, eSirius)
- . Digital ticket (Orion), text message (SMS) ticket (Orion, eSirius)
- . Multi-purposes choice with adjustable quantity (Orion)
- . Thermal and graphic ticket (up to 3545 tickets per roll)
- . High-resolution, high-speed printing (203 dpi)
- . Auto and easy loading roll
- . Plug & play
- . High resistance shell with key lock
- . Embedded website
- . Save mode: automatic printing mode offline
- . Extensien อาคุดและ barcode reader, smart

# **BENEFITS**

- . Easy set-up
- . Ticket customization
- . Easy automatic roll loading
- . User experience improved
- . Easy-reading screen
- . Appointment identification (Orion, eSirius)
- . Embedded supervision and monitoring
- . Remote update
- . Easy maintenance
- . High security
- . Disabled persons accessibility
- . Robust, resistant
- . High printing capacity
- . Ecological
- Appointment identification (phone number, QRCode)