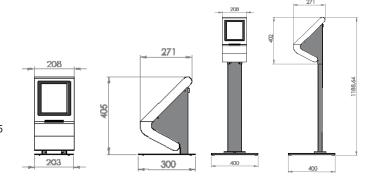

### **TECHNICAL FEATURES**

- . Weight without support: 4,8 KG
- . Weight with support: 6,2 KG
- . Printing speed: 250 mm/s
- . Weight with stand base: 6.9 KG

# SCREEN:

- . Resolution 800X1280 Brightness 620 Cd (30 000 hours of use at 100% of brightness)
- . Scratch resistant 6h and impact resistance IK05
- . Support: desk or stand support