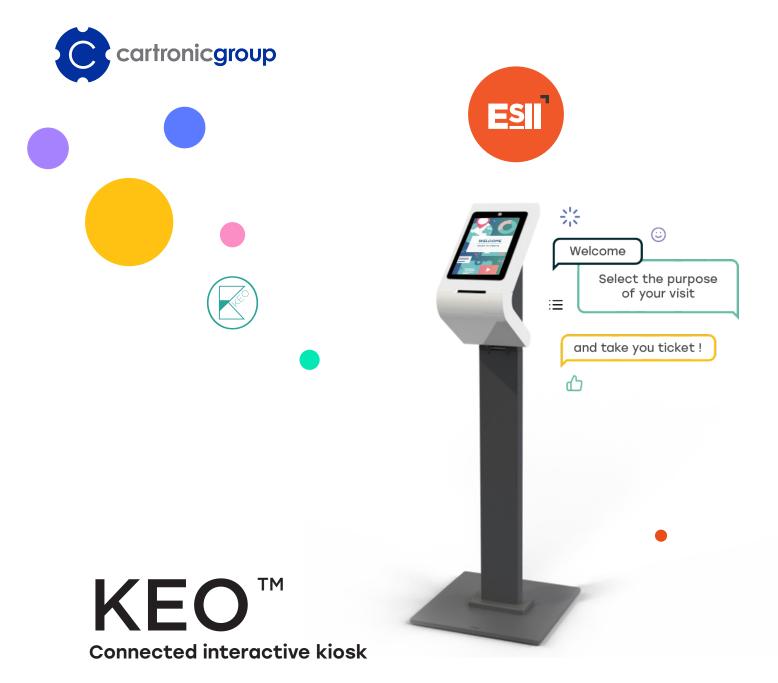

The Keo™ kiosk is part of our customer experience solution. This new generation of interactive kiosk benefits of ESII's innovation: it is ultra-easy to use and set up.

Keo™ with its curved design is resolutely modern to lead the queuing solutions in a new era focused on the customer experience. It allows to identify, direct and print tickets easily thanks a plug & play system.

PLUG & PLAY

ERGONOMICS

REMOTE UPDATE COMPACT