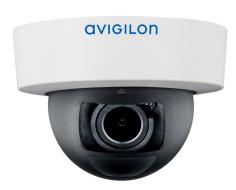

## H4 Mini Dome Camera Line

The H4 Mini Dome is the smallest and most discreet camera within the Avigilon H4 platform at an entry-level price point. It provides exceptional image quality in 1.3, 2 and 3 MP resolutions.