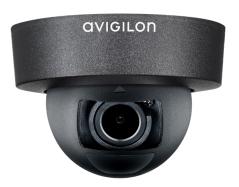

## H4 Mini Dome Camera Line

The H4 Mini Dome is the smallest and most discreet camera within the Avigilon H4 platform at an entry-level price point. It provides exceptional image quality in 1.3, 2 and 3 MP resolutions.