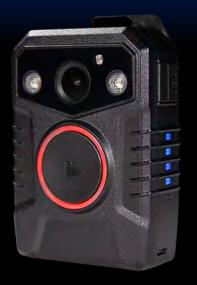

HALO Body Cameras Watch Presentation Video

## Advantages

- Free 1 Year 50 GB Online Storage
- Free 1 Year Evidence Management System
- High Definition 1296p Video
- 32 GB Non-Removeable Memory
- One Touch Record
- Up to 11 Hrs. battery Life
- Pre-Record / Post-Record
- Automatic Night Vision
- Covert Mode
- AES Encryption
- GPS Location Playback
- Facial Recognition (Coming Soon)
- Waterproof
- Wi-Fi