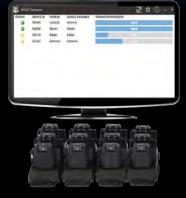

# Wild Locator Wild Control USE 0 Cervice Assignment Maximum Cervice Assignment 471173 471172 471172 471172 471172 471172 471172 471172 471172 471172 471172 471172 471172 471172 471172 471172 471172 471172 471172 471172 471172 471172 471172 471172 471172 471172 471172 471172 471172 471172 471172 471172 471172 471172 471172 471172 471172 471172 471172 471172 471172 471172 471172 471172 471172 471172 471172 471172 471172 471172 471172 471172 471172 471172 471172 471172 471172 471172 471172 471172 471172 471172 471172 471172 471172

# **WOLFCOM** Cameras

Officers Use our Body Cameras to Record throughout their day.

## **MDT** Software

From within their Vehicles, Officers can connect our body cameras to their MDT to Playback and Review Recorded files. They can Tag & Classify each Video and enter notations.

# **Docking Station**

At the end of their shift, Officers place the cameras into the docking station. Files are then automatically uploaded Into WEMS. A status bar displays the upload status of each camera. When Transfer is complete, the files on the camera are deleted and the docking station proceeds to charge the cameras for the next days' use.