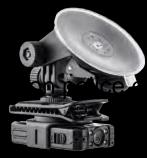

# Mini-DVR In-Car Camera System

Watch Presentation Video

### Advantages

- Free 1 Year 50 GB Online Storage
- Free 1 Year Evidence Management System
- Small, Compact, All In One Design
- 128 GB Encrypted SD Card Storage
- High Definition 1080p Video
- Light Bar Activation
- One Touch Button Activation
- Built-in Rotatable Camera Lens
- Pre-Record / Post-Record
- Wi-Fi / GPS / 4G
- GPS Location Playback
- Speed and Sensor Triggers
- AES Encryption