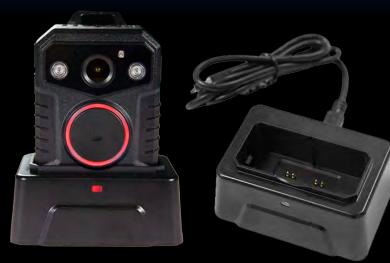

# Vision Camera & Accessories

Clip-on camera

Headset Camera

Night Vision Camera

Smart Docking Station

Car Visor Mount

**Suction Mount** 

**Bicycle Mount** 

**Docking Port** 

5 Hour Battery Pack

24 Hour Battery Pack

Page 3

# **Docking Station**

At the end of their shift, Officers place the cameras into the docking station. Files are then automatically uploaded Into WEMS. A status bar displays the upload status of each camera. When Transfer is complete, the files on the camera are deleted and the docking station proceeds to charge the cameras for the next days' use.