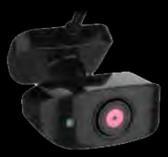

# Interior Camera with Microphone

Record Activation ON/OFF Button

Any Tablet Can become a Screen

Mounts Right on Your Windshield