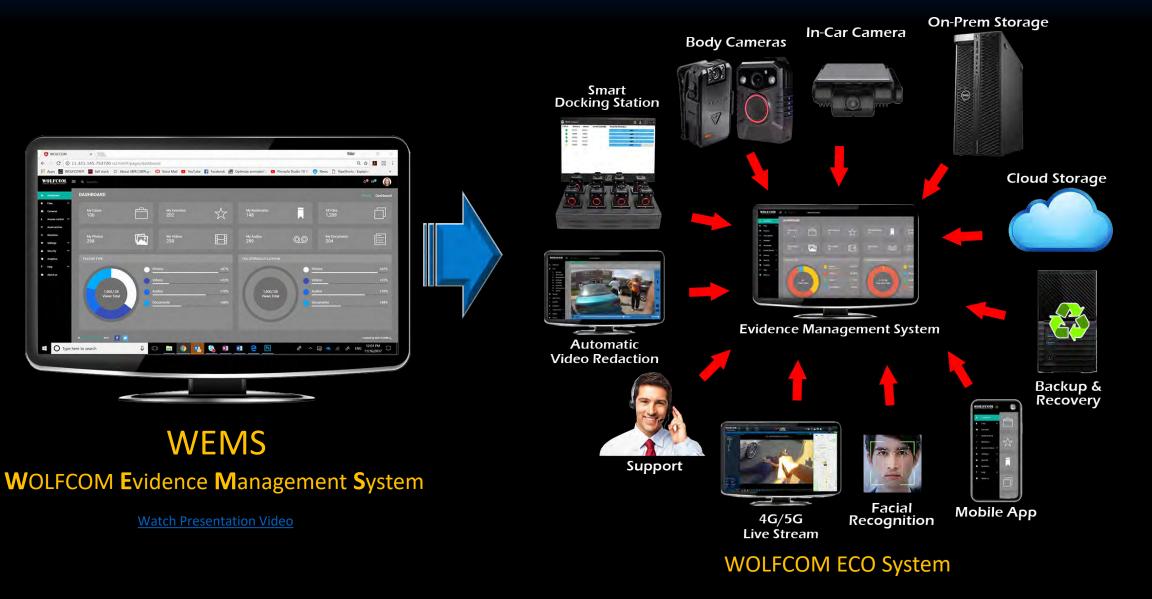

# The Cameras are a part of WOLFCOM's Complete Eco System

## At the Center of WOLFCOM's Eco System is WEMS WEMS is the heart that connects everything together

# **WOLFCOM** Cameras

Officers Use our Body Cameras to Record throughout their day.

## **MDT** Software

From within their Vehicles, Officers can connect our body cameras to their MDT to Playback and Review Recorded files. They can Tag & Classify each Video and enter notations.

# **Docking Station**

At the end of their shift, Officers place the cameras into the docking station. Files are then automatically uploaded Into WEMS. A status bar displays the upload status of each camera. When Transfer is complete, the files on the camera are deleted and the docking station proceeds to charge the cameras for the next days' use.

### WEMS

All files are uploaded into the officer's evidence folders and are then Encrypted using Sha-256 IACP Standards.

### You can choose to store your files in the Cloud or On-Premises.

After files from the cameras are uploaded and managed through WEMS, they are then stored in either the Cloud or an On-Premises Server.