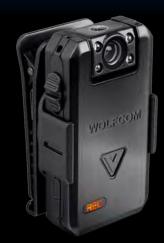

# WOLFCOM's Cameras

Vision Body Cameras Watch Presentation Video

### **Advantages**

- Free 1 Year 50 GB Online Storage
- Free 1 Year Evidence Management System
- Small , Lightweight, Compact
- 32 GB Non-Removeable Memory
- Body Camera / Digital Camera / Voice Recorder
- High Definition 1080p Video
- One Touch Record
- Rotatable Camera Lens
- Up to 30 Minutes Pre-Record
- 2.5 Hrs. Battery Life
- 24 Recording w/ Battery Pack
- Multi-Mode Settings
- Flashlight / Digital Flash
- Nano Coated Technology