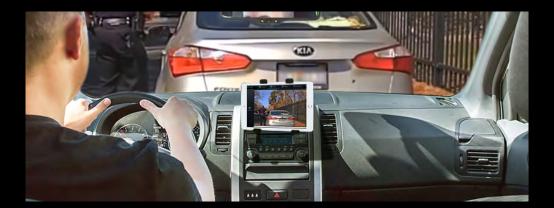

# Interior Camera with Microphone

Record Activation ON/OFF Button

Any Tablet Can become a Screen

Mounts Right on Your Windshield