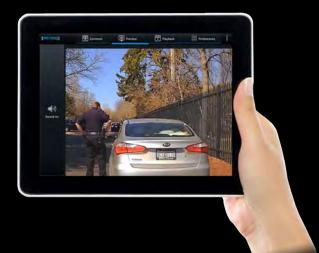

## **MDT** Software

From within their Vehicles, Officers can connect our body cameras to their MDT to Playback and Review Recorded files. They can Tag & Classify each Video and enter notations.