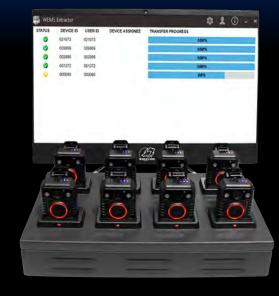

# **Docking Station**

At the end of their shift, Officers place the cameras into the docking station. Files are then automatically uploaded Into WEMS. A status bar displays the upload status of each camera. When Transfer is complete, the files on the camera are deleted and the docking station proceeds to charge the cameras for the next days' use.

### WEMS

All files are uploaded into the officer's evidence folders and are then Encrypted using Sha-256 IACP Standards.