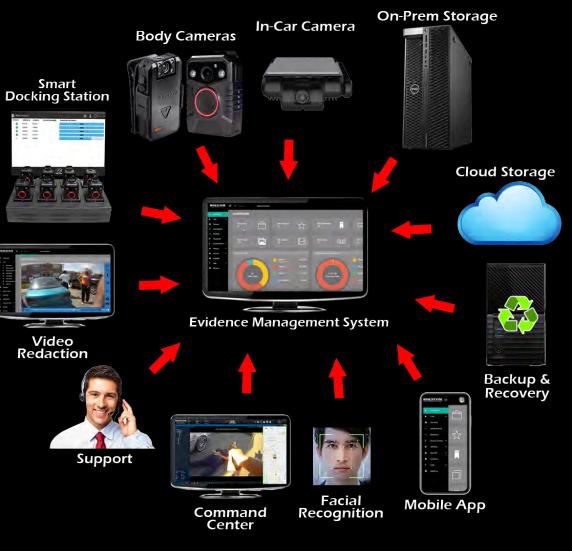

# The Cameras are a part of WOLFCOM's Complete Eco System

## At the Center of WOLFCOM's Eco System is WEMS WEMS is the heart that connects everything together

# **WOLFCOM** Cameras

Officers Use our Body Cameras to Record throughout their day.

## **MDT** Software

From within their Vehicles, Officers can connect our body cameras to their MDT to Playback and Review Recorded files. They can Tag & Classify each Video and enter notations.

# **Docking Station**

At the end of their shift, Officers place the cameras into the docking station. Files are then automatically uploaded Into WEMS. A status bar displays the upload status of each camera. When Transfer is complete, the files on the camera are deleted and the docking station proceeds to charge the cameras for the next days' use.

### WEMS

All files are uploaded into the officer's evidence folders and are then Encrypted using Sha-256 IACP Standards.

### You can choose to store your files in the Cloud or On-Premises.

After files from the cameras are uploaded and managed through WEMS, they are then stored in either the Cloud or an On-Premises Server.