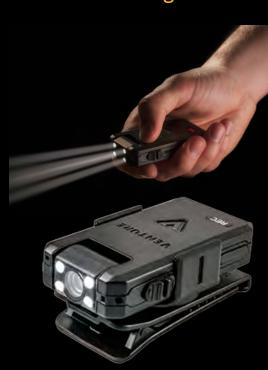

HALO Body Cameras Watch Presentation Video

## Advantages

- Free 1 Year 50 GB Online Storage
- Free 1 Year Evidence Management System
- High Definition 1296p Video
- 32 GB Non-Removeable Memory
- One Touch Record
- Up to 11 Hrs. battery Life
- Pre-Record / Post-Record
- Automatic Night Vision
- Covert Mode
- AES Encryption
- GPS Location Playback
- Facial Recognition (Coming Soon)
- Waterproof
- Wi-Fi