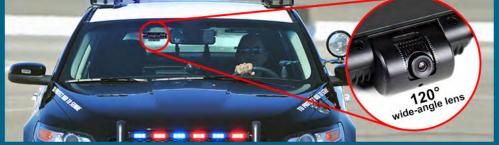

# Mini-DVR In-Car Camera System

Watch Presentation Video

### Advantages

- Free 1 Year 50 GB Online Storage
- Free 1 Year Evidence Management System
- Small, Compact, All In One Design
- 128 GB Encrypted SD Card Storage
- High Definition 1080p Video
- Light Bar Activation
- One Touch Button Activation
- Built-in Rotatable Camera Lens
- Pre-Record / Post-Record
- Wi-Fi / GPS / 4G
- GPS Location Playback
- Speed and Sensor Triggers
- AES Encryption