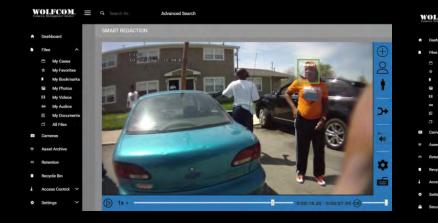

# ASR (Automatic Smart Redaction) Video and Audio Redaction Powered by AI (Artificial Intelligence)

# **WOLFCOM**<sub>®</sub>

WEMS also comes with (optional) **A**utomatic **S**mart Video **R**edaction. ASR can identify and redact faces automatically.

Powered by Artificial Intelligence, ASR automatically detects all faces in the video and, with the click of a button, blurs all of them out in a matter of seconds. Easily redact license plates, private information, objects, and audio.