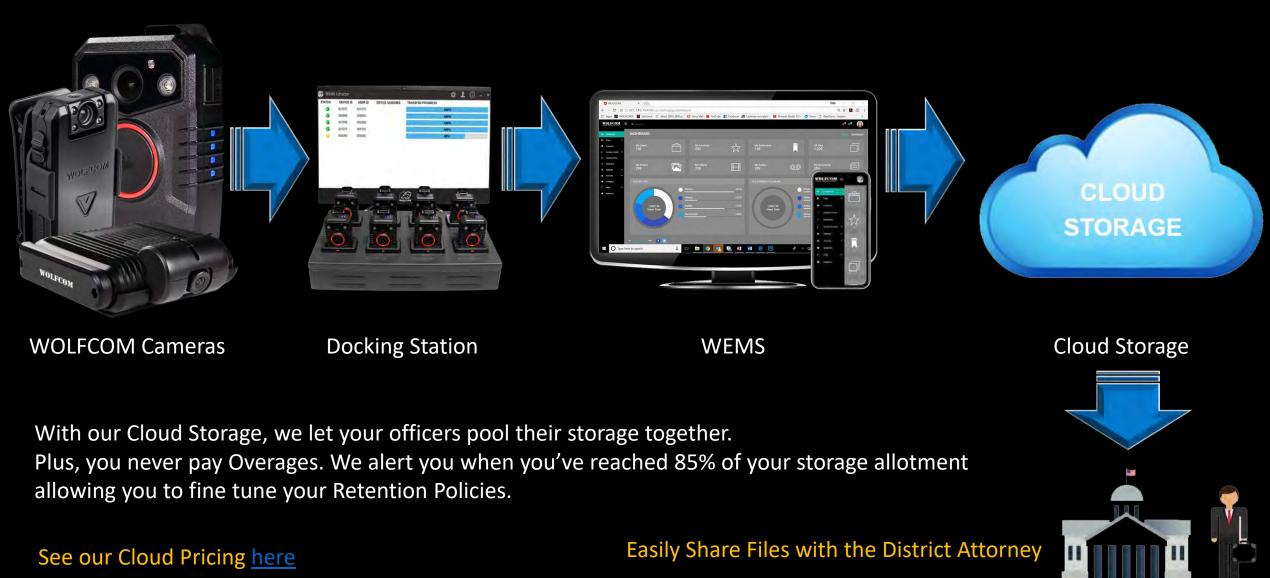

# **WOLFCOM** Cameras

Officers Use our Body Cameras to Record throughout their day.

## **MDT** Software

From within their Vehicles, Officers can connect our body cameras to their MDT to Playback and Review Recorded files. They can Tag & Classify each Video and enter notations.

# **Docking Station**

At the end of their shift, Officers place the cameras into the docking station. Files are then automatically uploaded Into WEMS. A status bar displays the upload status of each camera. When Transfer is complete, the files on the camera are deleted and the docking station proceeds to charge the cameras for the next days' use.

### WEMS

All files are uploaded into the officer's evidence folders and are then Encrypted using Sha-256 IACP Standards.

### You can choose to store your files in the Cloud or On-Premises.

After files from the cameras are uploaded and managed through WEMS, they are then stored in either the Cloud or an On-Premises Server.

# **WOLFCOM**<sub>®</sub>

CLOUD STORAGE Cloud Storage

# Advantages of Cloud Storage

- Headache free. No need for IT staff
- We'll take care of everything
- Access WEMS from anywhere in the world
- Easily Share Files with District Attorney
- All files are automatically backed up
- Access WEMS on Your Smart Phone
- Upload Files from your Phone
- Pool your storage together
- No Overages