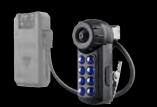

# WOLFCOM's Cameras

Vision Body Cameras Watch Presentation Video

### **Advantages**

- Free 1 Year 50 GB Online Storage
- Free 1 Year Evidence Management System
- Small , Lightweight, Compact
- 32 GB Non-Removeable Memory
- Body Camera / Digital Camera / Voice Recorder
- High Definition 1080p Video
- One Touch Record
- Rotatable Camera Lens
- Up to 30 Minutes Pre-Record
- 2.5 Hrs. Battery Life
- 24 Recording w/ Battery Pack
- Multi-Mode Settings
- Flashlight / Digital Flash
- Nano Coated Technology