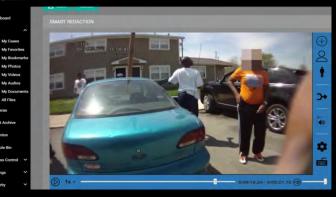

# ASR (Automatic Smart Redaction) Video and Audio Redaction Powered by AI (Artificial Intelligence)

# **WOLFCOM**<sub>®</sub>

WEMS also comes with (optional) **A**utomatic **S**mart Video **R**edaction. ASR can identify and redact faces automatically.

Powered by Artificial Intelligence, ASR automatically detects all faces in the video and, with the click of a button, blurs all of them out in a matter of seconds. Easily redact license plates, private information, objects, and audio.