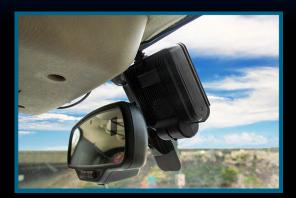

# Mini-DVR In-Car & Accessories

# Interior Camera with Microphone

Record Activation ON/OFF Button

Any Tablet Can become a Screen

Mounts Right on Your Windshield