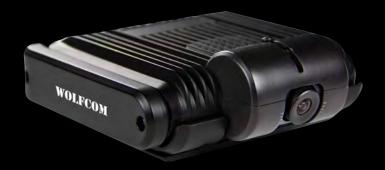

# Mini-DVR In-Car Camera System

Watch Presentation Video

### Advantages

- Free 1 Year 50 GB Online Storage
- Free 1 Year Evidence Management System
- Small, Compact, All In One Design
- 128 GB Encrypted SD Card Storage
- High Definition 1080p Video
- Light Bar Activation
- One Touch Button Activation
- Built-in Rotatable Camera Lens
- Pre-Record / Post-Record
- Wi-Fi / GPS / 4G
- GPS Location Playback
- Speed and Sensor Triggers
- AES Encryption