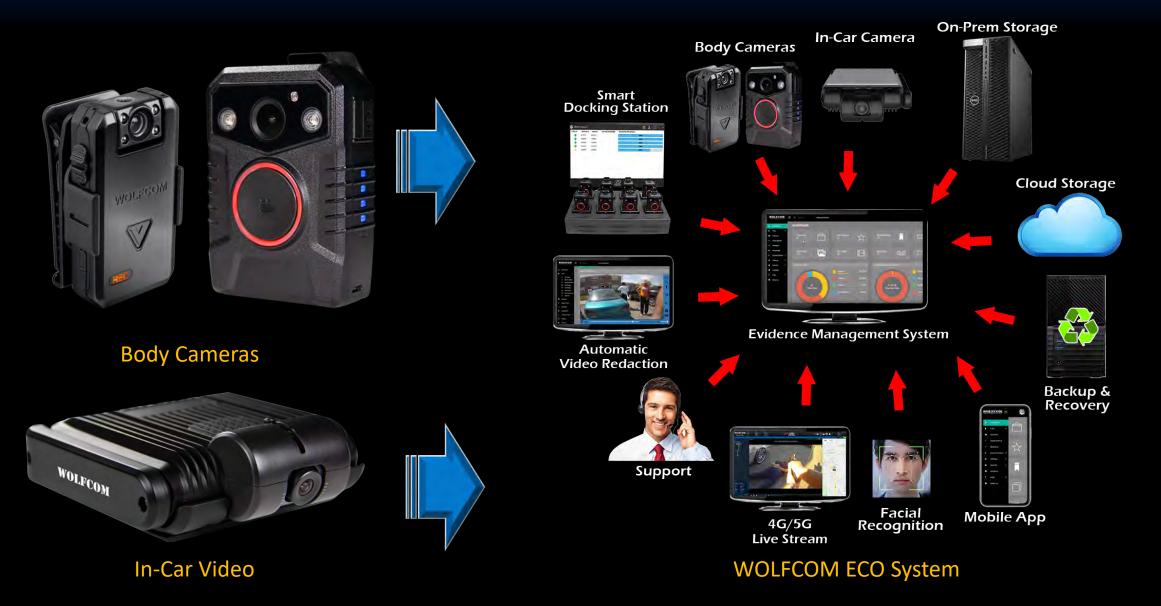

# The Cameras are a part of WOLFCOM's Complete Eco System

## At the Center of WOLFCOM's Eco System is WEMS WEMS is the heart that connects everything together

# **WOLFCOM** Cameras

Officers Use our Body Cameras to Record throughout their day.

## **MDT** Software

From within their Vehicles, Officers can connect our body cameras to their MDT to Playback and Review Recorded files. They can Tag & Classify each Video and enter notations.

# **Docking Station**

At the end of their shift, Officers place the cameras into the docking station. Files are then automatically uploaded Into WEMS. A status bar displays the upload status of each camera. When Transfer is complete, the files on the camera are deleted and the docking station proceeds to charge the cameras for the next days' use.

### WEMS

All files are uploaded into the officer's evidence folders and are then Encrypted using Sha-256 IACP Standards.

### You can choose to store your files in the Cloud or On-Premises.

After files from the cameras are uploaded and managed through WEMS, they are then stored in either the Cloud or an On-Premises Server.