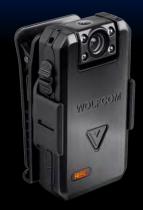

# WOLFCOM's Cameras

Vision Body Cameras Watch Presentation Video

### **Advantages**

- Free 1 Year 50 GB Online Storage
- Free 1 Year Evidence Management System
- Small , Lightweight, Compact
- 32 GB Non-Removeable Memory
- Body Camera / Digital Camera / Voice Recorder
- High Definition 1080p Video
- One Touch Record
- Rotatable Camera Lens
- Up to 30 Minutes Pre-Record
- 2.5 Hrs. Battery Life
- 24 Recording w/ Battery Pack
- Multi-Mode Settings
- Flashlight / Digital Flash
- Nano Coated Technology