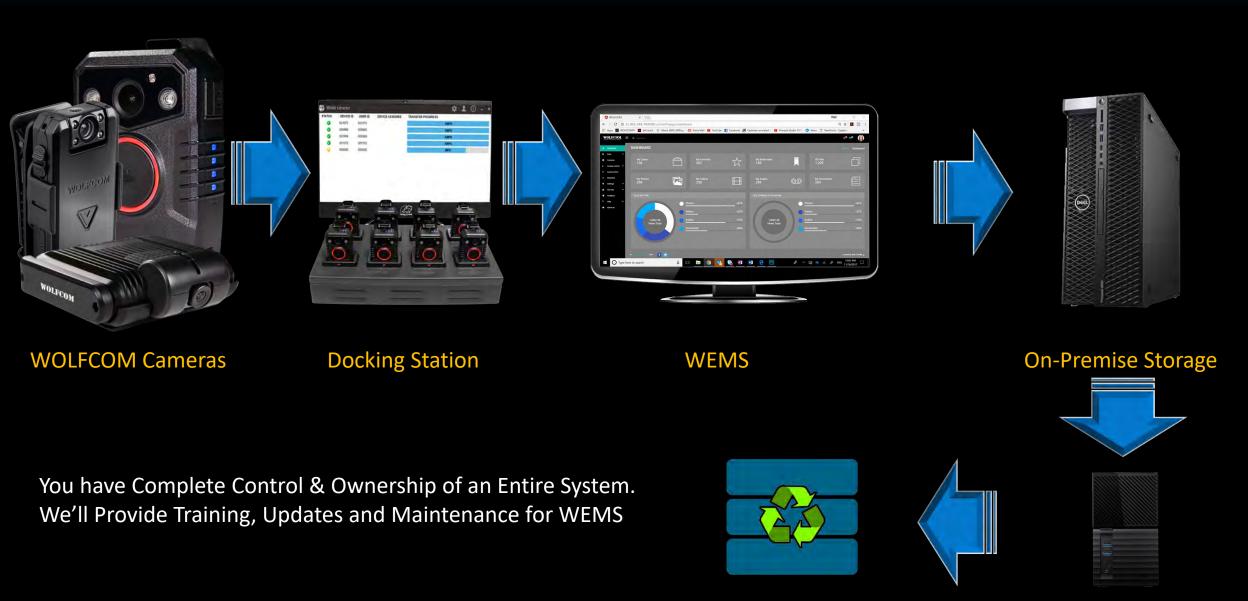

# **WOLFCOM** Cameras

Officers Use our Body Cameras to Record throughout their day.

## **MDT** Software

From within their Vehicles, Officers can connect our body cameras to their MDT to Playback and Review Recorded files. They can Tag & Classify each Video and enter notations.

# **Docking Station**

At the end of their shift, Officers place the cameras into the docking station. Files are then automatically uploaded Into WEMS. A status bar displays the upload status of each camera. When Transfer is complete, the files on the camera are deleted and the docking station proceeds to charge the cameras for the next days' use.

### WEMS

All files are uploaded into the officer's evidence folders and are then Encrypted using Sha-256 IACP Standards.

### You can choose to store your files in the Cloud or On-Premises.

After files from the cameras are uploaded and managed through WEMS, they are then stored in either the Cloud or an On-Premises Server.

# **On-Prem Storage**

# Advantages of On-Premises Storage

- You own the system
- No Monthly Storage Fees
- Immediate Access to your files.
- Access WEMS from any PC on your network
- Easily Share Files with Anyone on your VPN
- Free Updates & Maintenance
- Free Technical Support