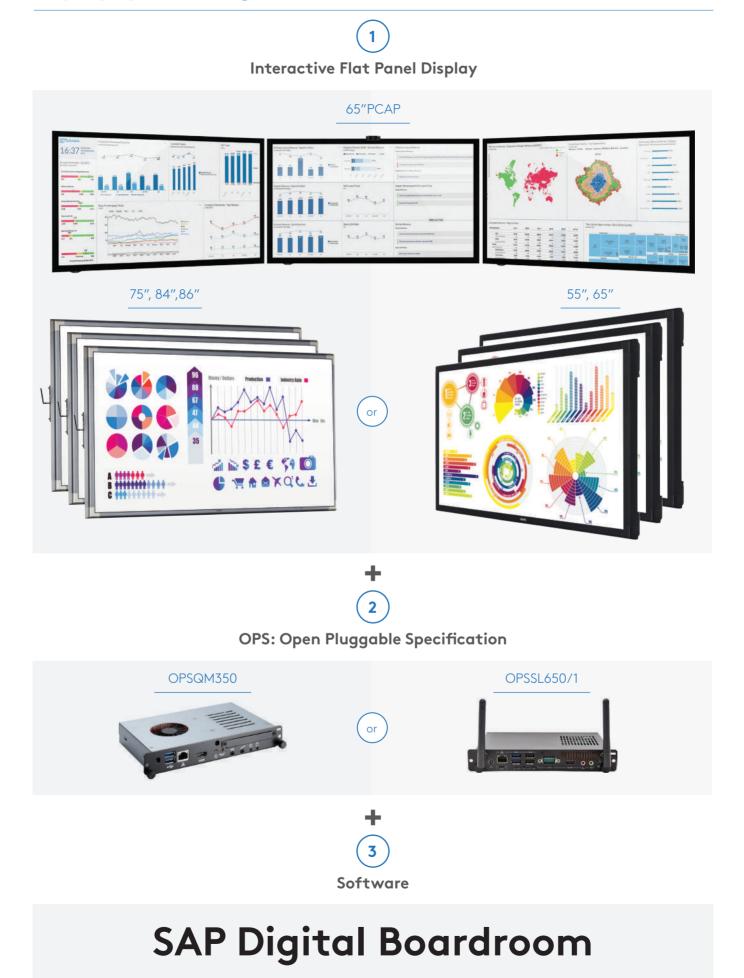

on since it transforms executive meetings from one-way presentations to discussions based on real-time facts. Thanks to our recent partnership with SAP, Vestel Interactive Flat Panel Displays now fully support the Digital Boardroom. Equipped with touch screens, Vestel IFPDs are ready to boost your business' performance by providing you the real-time data of your company.

## **Extended Content**



## **Features**

- Visualize Every Single Data Available
- Reduce Meeting Preparation Time
- Extended Content with Triple Screens
- Analyze all Lines of your Business
- Vestel Touch Screens make it Easy to Manage
- Can be controlled by Tablets & Phones
- Deploy Quickly to Cloud
- Participants Out of Office can Join over the Internet
- Audio Conference Supported

## Equip your Digital Boardroom