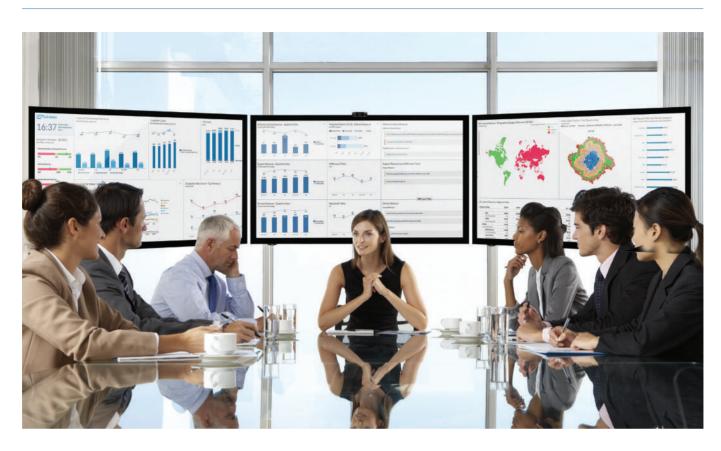

## **Digital Boardroom Solution**

runs SAP® software

FSTFI

Live picture of your company on triple displays

In today's business world, most executives are challenged by heterogeneous reporting solutions and meetings dominated by static content. What the executives need are the real-time business intelligence, ad hoc reporting and what-if analysis to make decisions. This is where SAP Digital Boardroom with Vestel Interactive Flat Panel Displays (IFPD) emerges as a promising solution since it transforms executive meetings from one-way presentations to discussions based on real-time facts. Thanks to our recent partnership with SAP, Vestel Interactive Flat Panel Displays now fully support the Digital Boardroom. Equipped with touch screens, Vestel IFPDs are ready to boost your business' performance by providing you the real-time data of your company.